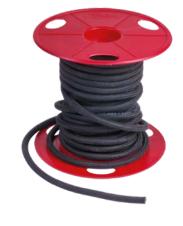

## **TEXTILE COVERED FUEL LINE HOSE**

**PRODUCT TYPE:** FUEL SYSTEMS

**RECOMMENDED FOR:** Clamped hose applications on fuel systems.

Specially designed for fuel circuits (leaded and unleaded petrol, diesel) in passenger cars.

**RESISTANT TO:** Leaded and unleaded petrol, diesel and oil. The cover

can withstand ozone and weathering.

**CONSTRUCTION:** SHAPE: Straight

**TUBE:** Nitrile (NBR)

**REINFORCEMENT:** -

WIRE:

COVER: NBR/PVC